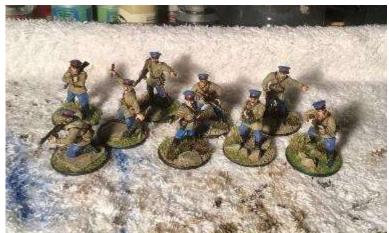

# Mustering Forces for the Battle of Berlin

By Frank Thompson

The long road to Berlin...

I have about 2,500 points of Soviets painted up, so in theory I am ready to go for the upcoming Battle of Berlin in March. However, my Soviets were the first historical force I painted up and they look their age and are a mish-mash of units.

So, I decided to try to paint a more cohesive force for the 'final battle'. This involves some new units and some repainting and fleshing out of old units. First order of business is a new platoon of riflemen. I picked out the Crusader Soviets because greatcoats are great (ⓒ) and they paint up speedily. Here is the first Ivan. Took some experimenting to get his coat color right, and I am happy with him now.