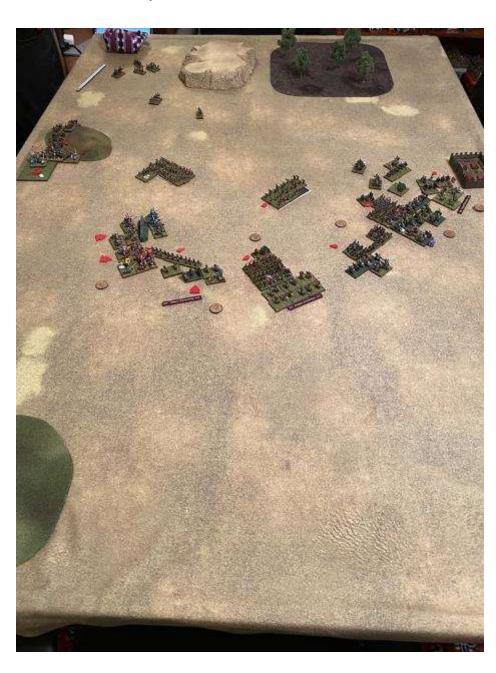

End of turn 4. The German knights have been vanquished. Pressure is building on the right flank. The entire battle is turning

End of Turn 5. The Polish knights have repositioned to fall onto the German center and to take the camp.

Fnd of Turn 6. The battle has rotated a full 90 degrees by the end. The German camp is taken and the militia guards hit in the flank on the charge phase. The German artillery is overrun and the crossbow in the center hit by knights and Lithuanians breaks. The Germans have fallen on the Polish right flank, but the loss of the camp results in some more problems and the German army breaks. The Poles had no units broken.