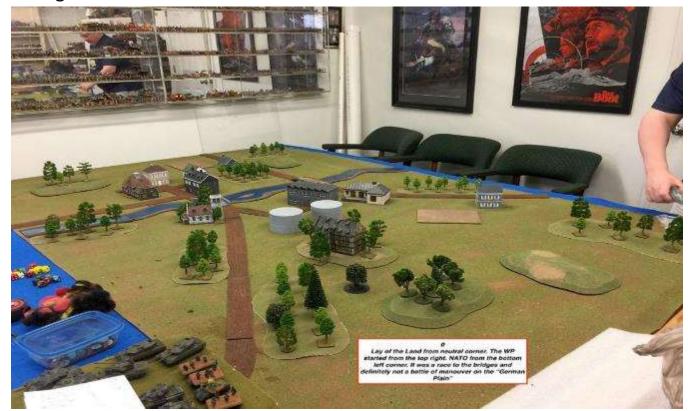

#### Battle of Berlin

Dateline New York April 22, 1945 Today Soviet forces attacked Berlin with a massive 20,000 cannon barrage prior to entering the city and attacking the vaunted Third Reich. Come join us on March 21, 2020 to recreate that battle. Lone Star Historical Miniatures announces the first big game of the 2020 San Antonio Bolt Action group gaming year. Play either Russian, Polish or German troops and defend Berlin or Crush the Fascist hordesfor Mother Russia. Forces will consist of German 1000 point platoons versus Soviet?Polish forces of 1500 points. This is the one you've been waiting on for so long. Anything goes. Dig out those King Tigers, SturmTigers, Jagdpanthers and Jagdtigers. Besides the designa... See More

# Mustering Forces for the Battle of Berlin

By Frank Thompson

The long road to Berlin...

I have about 2,500 points of Soviets painted up, so in theory I am ready to go for the upcoming Battle of Berlin in March. However, my Soviets were the first historical force I painted up and they look their age and are a mish-mash of units.