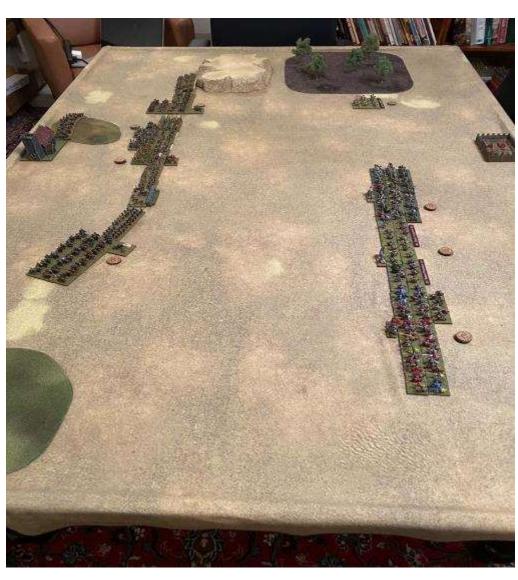

## Germans vs Poles 1450 AD

By Rob Smith (Austin Texas)

Well, finally back to playing some MeG after a year of ReG testing. This is my first MeG Max battle for the year!

It is also the first time I have used the Medieval Poles, since previous lists did not really work. I was suspicious about the 1/3 knights and 2/3 mounted crossbow units, but they worked pretty well.

Kevin Dunn played the Medieval Germans and I, of course, the Poles. The play-by-play is explained with the pictures.

Deployment. Kevin won the card play and decided to be defender in the mountains. Fortunately, I was able to push it to Open terrain and minimize the number of pieces. Then we tied on scouting, so Kevin had to deploy first. We used the new 1/3 deployment rule, where each player deploys 1/3 of the army at a time. This helped me a lot, as I was able to see what he was doing and so I decided to extend to the my left and push around his right flank.

The Flower of Polish Nobility in 10mm. The King leads the knights

End of turn 1. Poor command cards meant only the Lithuanians were able to rush forward.

End of turn
2. My left
presses
forward
while the
right
withdraws.
Our camp is
fortified, so
we have no
worries from
the enemy
cavalry