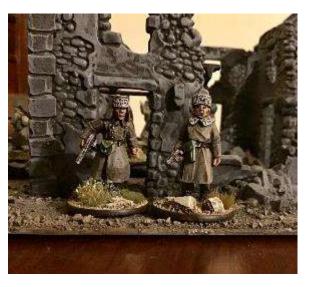

## Germans vs Poles 1450 AD

By Rob Smith (Austin Texas)

Well, finally back to playing some MeG after a year of ReG testing. This is my first MeG Max battle for the year!

It is also the first time I have used the Medieval Poles, since previous lists did not really work. I was suspicious about the 1/3 knights and 2/3 mounted crossbow units, but they worked pretty well.

Kevin Dunn played the Medieval Germans and I, of course, the Poles. The play-by-play is explained with the pictures.

Deployment. Kevin won the card play and decided to be defender in the mountains. Fortunately, I was able to push it to Open terrain and minimize the number of pieces. Then we tied on scouting, so Kevin had to deploy first. We used the new 1/3 deployment rule, where each player deploys 1/3 of the army at a time. This helped me a lot, as I was able to see what he was doing and so I decided to extend to the my left and push around his right flank.

The Flower of Polish Nobility in 10mm. The King leads the knights

End of turn 1. Poor command cards meant only the Lithuanians were able to rush forward.

End of turn
2. My left
presses
forward
while the
right
withdraws.
Our camp is
fortified, so
we have no
worries from
the enemy
cavalry