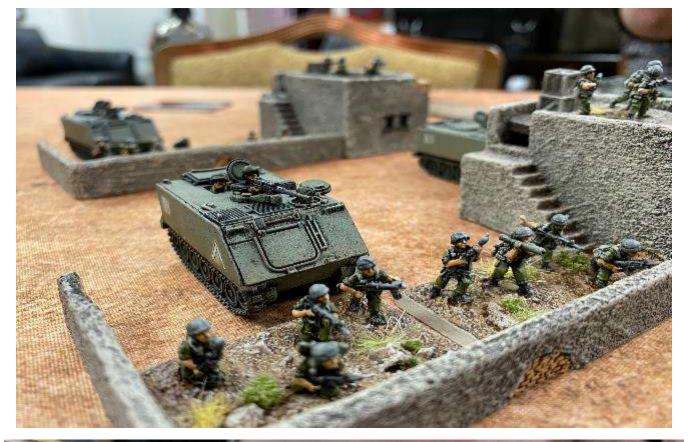

#### Battle of Berlin

Dateline New York April 22, 1945 Today Soviet forces attacked Berlin with a massive 20,000 cannon barrage prior to entering the city and attacking the vaunted Third Reich. Come join us on March 21, 2020 to recreate that battle. Lone Star Historical Miniatures announces the first big game of the 2020 San Antonio Bolt Action group gaming year. Play either Russian, Polish or German troops and defend Berlin or Crush the Fascist hordesfor Mother Russia. Forces will consist of German 1000 point platoons versus Soviet?Polish forces of 1500 points. This is the one you've been waiting on for so long. Anything goes. Dig out those King Tigers, SturmTigers, Jagdpanthers and Jagdtigers. Besides the designa... See More

# Mustering Forces for the Battle of Berlin

By Frank Thompson

The long road to Berlin...

I have about 2,500 points of Soviets painted up, so in theory I am ready to go for the upcoming Battle of Berlin in March. However, my Soviets were the first historical force I painted up and they look their age and are a mish-mash of units.

So, I decided to try to paint a more cohesive force for the 'final battle'. This involves some new units and some repainting and fleshing out of old units. First order of business is a new platoon of riflemen. I picked out the Crusader Soviets because greatcoats are great (ⓒ) and they paint up speedily. Here is the first Ivan. Took some experimenting to get his coat color right, and I am happy with him now.