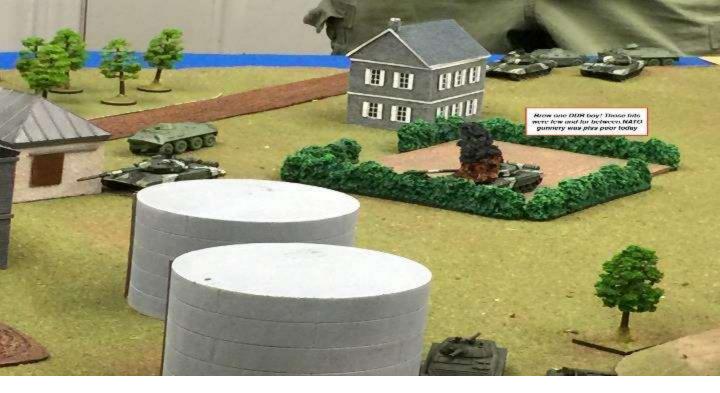

#### Battle of Berlin

Dateline New York April 22, 1945 Today Soviet forces attacked Berlin with a massive 20,000 cannon barrage prior to entering the city and attacking the vaunted Third Reich. Come join us on March 21, 2020 to recreate that battle. Lone Star Historical Miniatures announces the first big game of the 2020 San Antonio Bolt Action group gaming year. Play either Russian, Polish or German troops and defend Berlin or Crush the Fascist hordesfor Mother Russia. Forces will consist of German 1000 point platoons versus Soviet?Polish forces of 1500 points. This is the one you've been waiting on for so long. Anything goes. Dig out those King Tigers, SturmTigers, Jagdpanthers and Jagdtigers. Besides the designa... See More

# Mustering Forces for the Battle of Berlin

By Frank Thompson

The long road to Berlin...

I have about 2,500 points of Soviets painted up, so in theory I am ready to go for the upcoming Battle of Berlin in March. However, my Soviets were the first historical force I painted up and they look their age and are a mish-mash of units.