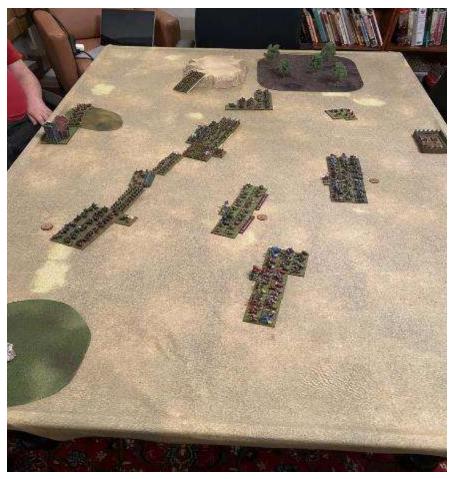

Kevin Dunn played the Medieval Germans and I, of course, the Poles. The play-by-play is explained with the pictures.

Deployment. Kevin won the card play and decided to be defender in the mountains. Fortunately, I was able to push it to Open terrain and minimize the number of pieces. Then we tied on scouting, so Kevin had to deploy first. We used the new 1/3 deployment rule, where each player deploys 1/3 of the army at a time. This helped me a lot, as I was able to see what he was doing and so I decided to extend to the my left and push around his right flank.

The Flower of Polish Nobility in 10mm. The King leads the knights

End of turn 1. Poor command cards meant only the Lithuanians were able to rush forward.

End of turn
2. My left
presses
forward
while the
right
withdraws.
Our camp is
fortified, so
we have no
worries from
the enemy
cavalry