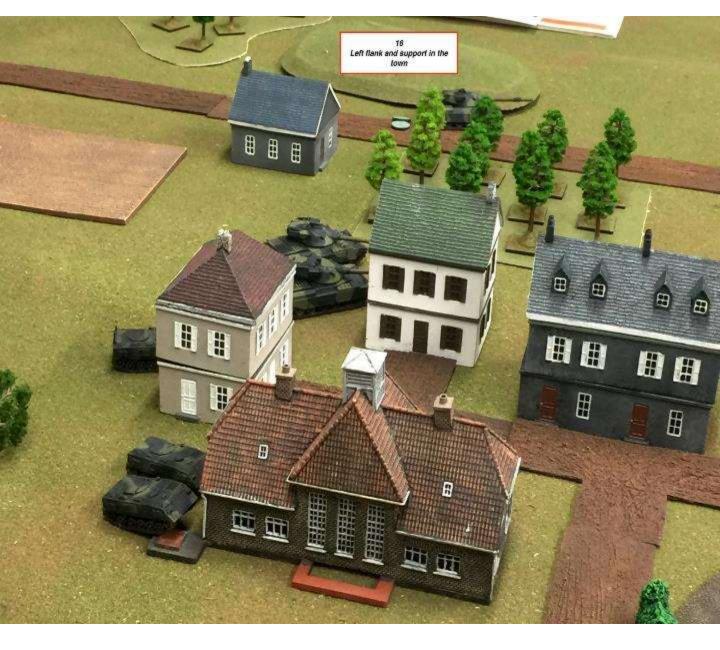

#### Battle of Berlin

Dateline New York April 22, 1945 Today Soviet forces attacked Berlin with a massive 20,000 cannon barrage prior to entering the city and attacking the vaunted Third Reich. Come join us on March 21, 2020 to recreate that battle. Lone Star Historical Miniatures announces the first big game of the 2020 San Antonio Bolt Action group gaming year. Play either Russian, Polish or German troops and defend Berlin or Crush the Fascist hordesfor Mother Russia. Forces will consist of German 1000 point platoons versus Soviet?Polish forces of 1500 points. This is the one you've been waiting on for so long. Anything goes. Dig out those King Tigers, SturmTigers, Jagdpanthers and Jagdtigers. Besides the designa... See More

# Mustering Forces for the Battle of Berlin

By Frank Thompson

The long road to Berlin...

I have about 2,500 points of Soviets painted up, so in theory I am ready to go for the upcoming Battle of Berlin in March. However, my Soviets were the first historical force I painted up and they look their age and are a mish-mash of units.