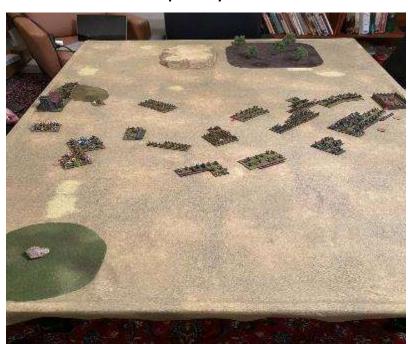

## Germans vs Poles 1450 AD

By Rob Smith (Austin Texas)

Well, finally back to playing some MeG after a year of ReG testing. This is my first MeG Max battle for the year!

It is also the first time I have used the Medieval Poles, since previous lists did not really work. I was suspicious about the 1/3 knights and 2/3 mounted crossbow units, but they worked pretty well.

Kevin Dunn played the Medieval Germans and I, of course, the Poles. The play-by-play is explained with the pictures.

Deployment. Kevin won the card play and decided to be defender in the mountains. Fortunately, I was able to push it to Open terrain and minimize the number of pieces. Then we tied on scouting, so Kevin had to deploy first. We used the new 1/3 deployment rule, where each player deploys 1/3 of the army at a time. This helped me a lot, as I was able to see what he was doing and so I decided to extend to the my left and push around his right flank.

The Flower of Polish Nobility in 10mm. The King leads the knights

End of turn 1. Poor command cards meant only the Lithuanians were able to rush forward.

End of turn
2. My left
presses
forward
while the
right
withdraws.
Our camp is
fortified, so
we have no
worries from
the enemy
cavalry