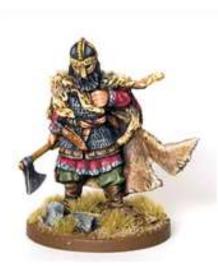

# Mustering Forces for the Battle of Berlin

By Frank Thompson

The long road to Berlin...

I have about 2,500 points of Soviets painted up, so in theory I am ready to go for the upcoming Battle of Berlin in March. However, my Soviets were the first historical force I painted up and they look their age and are a mish-mash of units.

So, I decided to try to paint a more cohesive force for the 'final battle'. This involves some new units and some repainting and fleshing out of old units. First order of business is a new platoon of riflemen. I picked out the Crusader Soviets because greatcoats are great (ⓒ) and they paint up speedily. Here is the first Ivan. Took some experimenting to get his coat color right, and I am happy with him now.