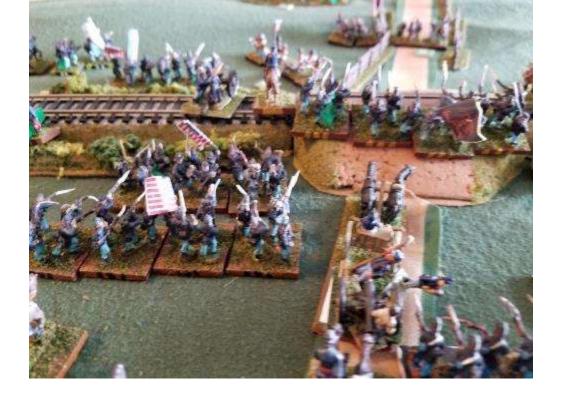

## Johnny Reb III Game

By Joe Shaffer

I'm running Fredericksburg--Lee's Right Flank where I Corps & VI Corps hit Jackson in an attempt to turn the Confederate flank and force Lee off his line on the Rappahannock. This was actually Burnside's plan in the first place-more or less--so this game will be a broad "What-If" game. Another big one--57,000 troops, 30 batteries and over 95 regiments.

Fredericksburg Update: At the mid point of the battle, three divisions have taken substantial but not crippling casualties. For the Union, Gibbon's Division (I Corps) and Howe's Division (VI Corps) have reached almost 20% losses, point-wise.

In the Confederate army, AP. Hill's division has reached 20% as well. All other divisions are at 7% or less. These losses have no immediate effect, but keep in mind once a division reaches 40% its regiments will no longer attack, and part of the Confederate victory conditions is to inflict 40% on two Yankee divisions.

We are at turn 9 (1:00 p.m. approximately). That leaves us 13 turns until dark (approx. 5:30). The last 2 turns will be dusk turns with limited visibility, if we get that far.

I'm still not sure when I can put the second round on the calendar. I still want to do it in February and I will let you all know.