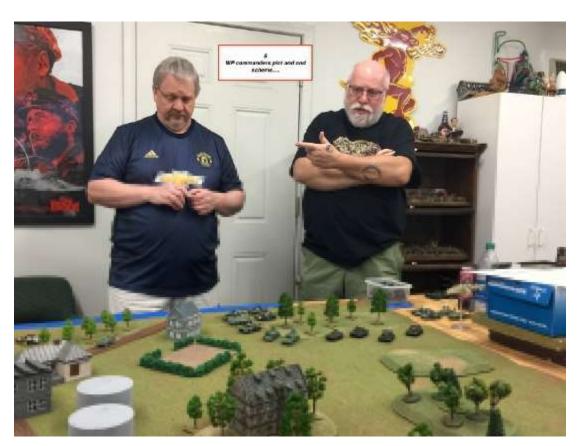

## Germans vs Poles 1450 AD

By Rob Smith (Austin Texas)

Well, finally back to playing some MeG after a year of ReG testing. This is my first MeG Max battle for the year!

It is also the first time I have used the Medieval Poles, since previous lists did not really work. I was suspicious about the 1/3 knights and 2/3 mounted crossbow units, but they worked pretty well.

Kevin Dunn played the Medieval Germans and I, of course, the Poles. The play-by-play is explained with the pictures.

Deployment. Kevin won the card play and decided to be defender in the mountains. Fortunately, I was able to push it to Open terrain and minimize the number of pieces. Then we tied on scouting, so Kevin had to deploy first. We used the new 1/3 deployment rule, where each player deploys 1/3 of the army at a time. This helped me a lot, as I was able to see what he was doing and so I decided to extend to the my left and push around his right flank.

The Flower of Polish Nobility in 10mm. The King leads the knights

End of turn 1. Poor command cards meant only the Lithuanians were able to rush forward.

End of turn
2. My left
presses
forward
while the
right
withdraws.
Our camp is
fortified, so
we have no
worries from
the enemy
cavalry