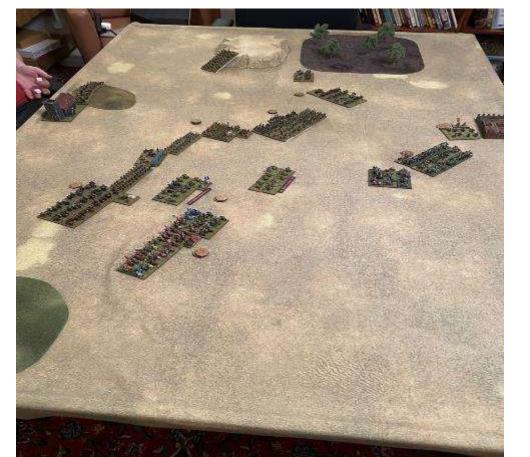

End of Turn 3. The Polish knights have crashed into the German knights. At the same time the Lithuanian cavalry charged into the German crossbowmen. I rolled a lot of skulls!

The crossbow broke during the melee phase

The carnage. All of the German knights were killed in charge and melee, leaving only the supporting sergeants and retainers. The Poles suffered no lost knights, but the Lithuanians were hit pretty hard.