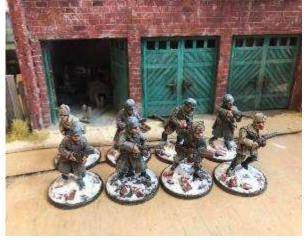

## Germans vs Poles 1450 AD

By Rob Smith (Austin Texas)

Well, finally back to playing some MeG after a year of ReG testing. This is my first MeG Max battle for the year!

It is also the first time I have used the Medieval Poles, since previous lists did not really work. I was suspicious about the 1/3 knights and 2/3 mounted crossbow units, but they worked pretty well.

Kevin Dunn played the Medieval Germans and I, of course, the Poles. The play-by-play is explained with the pictures.

Deployment. Kevin won the card play and decided to be defender in the mountains. Fortunately, I was able to push it to Open terrain and minimize the number of pieces. Then we tied on scouting, so Kevin had to deploy first. We used the new 1/3 deployment rule, where each player deploys 1/3 of the army at a time. This helped me a lot, as I was able to see what he was doing and so I decided to extend to the my left and push around his right flank.