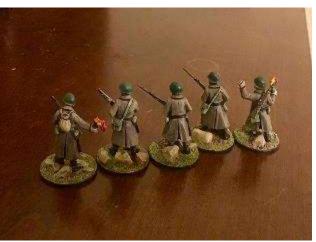

# Mustering Forces for the Battle of Berlin

By Frank Thompson

The long road to Berlin...

I have about 2,500 points of Soviets painted up, so in theory I am ready to go for the upcoming Battle of Berlin in March. However, my Soviets were the first historical force I painted up and they look their age and are a mish-mash of units.

So, I decided to try to paint a more cohesive force for the 'final battle'. This involves some new units and some repainting and fleshing out of old units. First order of business is a new platoon of riflemen. I picked out the Crusader Soviets because greatcoats are great (ⓒ) and they paint up speedily. Here is the first Ivan. Took some experimenting to get his coat color right, and I am happy with him now.