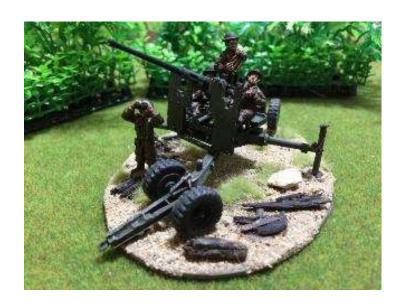

# Mustering Forces for the Battle of Berlin

By Frank Thompson

The long road to Berlin...

I have about 2,500 points of Soviets painted up, so in theory I am ready to go for the upcoming Battle of Berlin in March. However, my Soviets were the first historical force I painted up and they look their age and are a mish-mash of units.

So, I decided to try to paint a more cohesive force for the 'final battle'. This involves some new units and some repainting and fleshing out of old units. First order of business is a new platoon of riflemen. I picked out the Crusader Soviets because greatcoats are great (ⓒ) and they paint up speedily. Here is the first Ivan. Took some experimenting to get his coat color right, and I am happy with him now.