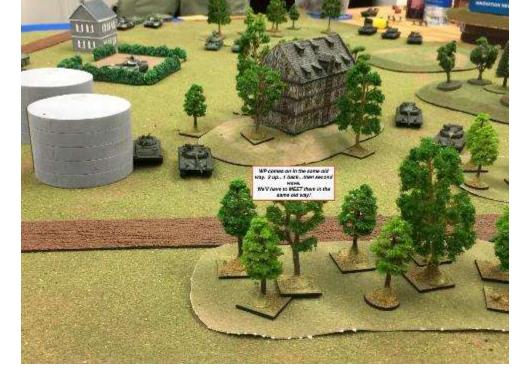

End of turn 4. The German knights have been vanquished. Pressure is building on the right flank. The entire battle is turning

End of Turn 5. The Polish knights have repositioned to fall onto the German center and to take the camp.

Fnd of Turn 6. The battle has rotated a full 90 degrees by the end. The German camp is taken and the militia guards hit in the flank on the charge phase. The German artillery is overrun and the crossbow in the center hit by knights and Lithuanians breaks. The Germans have fallen on the Polish right flank, but the loss of the camp results in some more problems and the German army breaks. The Poles had no units broken.