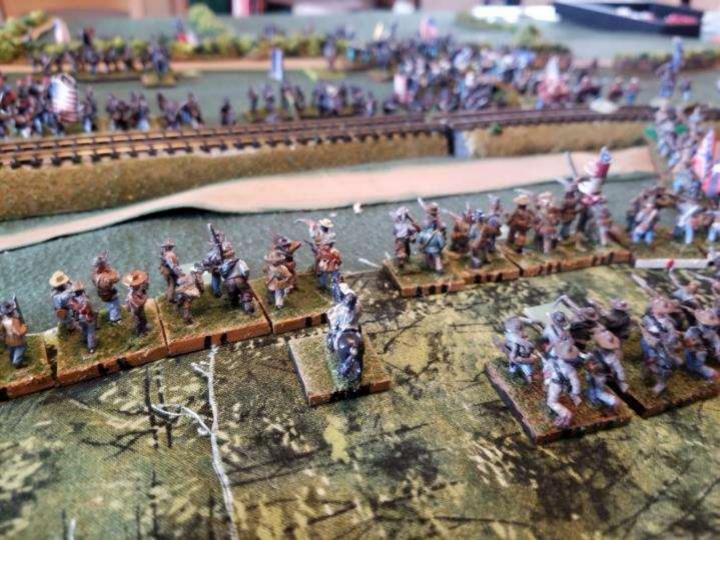

## Johnny Reb III Game

By Joe Shaffer

I'm running Fredericksburg--Lee's Right Flank where I Corps & VI Corps hit Jackson in an attempt to turn the Confederate flank and force Lee off his line on the Rappahannock. This was actually Burnside's plan in the first place-more or less--so this game will be a broad "What-If" game. Another big one--57,000 troops, 30 batteries and over 95 regiments.

Fredericksburg Update: At the mid point of the battle, three divisions have taken substantial but not crippling casualties. For the Union, Gibbon's Division (I Corps) and Howe's Division (VI Corps) have reached almost 20% losses, point-wise.

In the Confederate army, AP. Hill's division has reached 20% as well. All other divisions are at 7% or less. These losses have no immediate effect, but keep in mind once a division reaches 40% its regiments will no longer attack, and part of the Confederate victory conditions is to inflict 40% on two Yankee divisions.

We are at turn 9 (1:00 p.m. approximately). That leaves us 13 turns until dark (approx. 5:30). The last 2 turns will be dusk turns with limited visibility, if we get that far.

I'm still not sure when I can put the second round on the calendar. I still want to do it in February and I will let you all know.