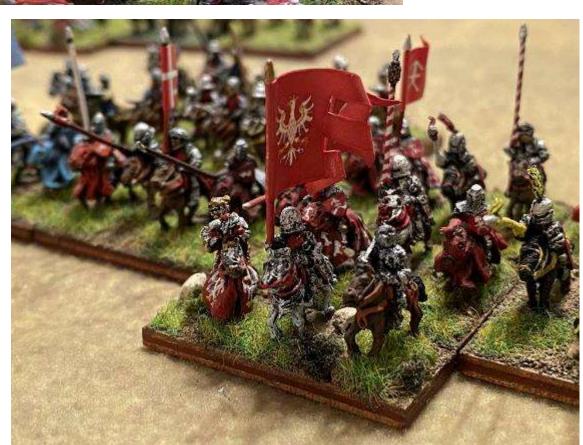

## Germans vs Poles 1450 AD

By Rob Smith (Austin Texas)

Well, finally back to playing some MeG after a year of ReG testing. This is my first MeG Max battle for the year!

It is also the first time I have used the Medieval Poles, since previous lists did not really work. I was suspicious about the 1/3 knights and 2/3 mounted crossbow units, but they worked pretty well.

Kevin Dunn played the Medieval Germans and I, of course, the Poles. The play-by-play is explained with the pictures.

Deployment. Kevin won the card play and decided to be defender in the mountains. Fortunately, I was able to push it to Open terrain and minimize the number of pieces. Then we tied on scouting, so Kevin had to deploy first. We used the new 1/3 deployment rule, where each player deploys 1/3 of the army at a time. This helped me a lot, as I was able to see what he was doing and so I decided to extend to the my left and push around his right flank.

The Flower of Polish Nobility in 10mm. The King leads the knights

End of turn 1. Poor command cards meant only the Lithuanians were able to rush forward.

End of turn
2. My left
presses
forward
while the
right
withdraws.
Our camp is
fortified, so
we have no
worries from
the enemy
cavalry