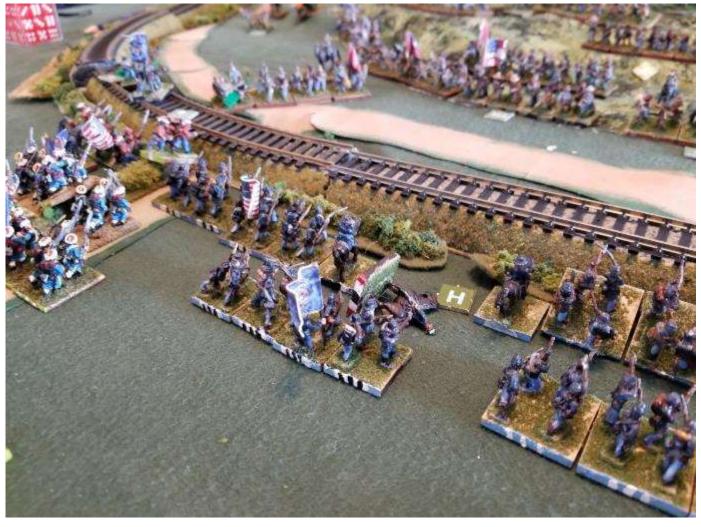

## Johnny Reb III Game

By Joe Shaffer

I'm running Fredericksburg--Lee's Right Flank where I Corps & VI Corps hit Jackson in an attempt to turn the Confederate flank and force Lee off his line on the Rappahannock. This was actually Burnside's plan in the first place-more or less--so this game will be a broad "What-If" game. Another big one--57,000 troops, 30 batteries and over 95 regiments.

Fredericksburg Update: At the mid point of the battle, three divisions have taken substantial but not crippling casualties. For the Union, Gibbon's Division (I Corps) and Howe's Division (VI Corps) have reached almost 20% losses, point-wise.

In the Confederate army, AP. Hill's division has reached 20% as well. All other divisions are at 7% or less. These losses have no immediate effect, but keep in mind once a division reaches 40% its regiments will no longer attack, and part of the Confederate victory conditions is to inflict 40% on two Yankee divisions.

We are at turn 9 (1:00 p.m. approximately). That leaves us 13 turns until dark (approx. 5:30). The last 2 turns will be dusk turns with limited visibility, if we get that far.

I'm still not sure when I can put the second round on the calendar. I still want to do it in February and I will let you all know.