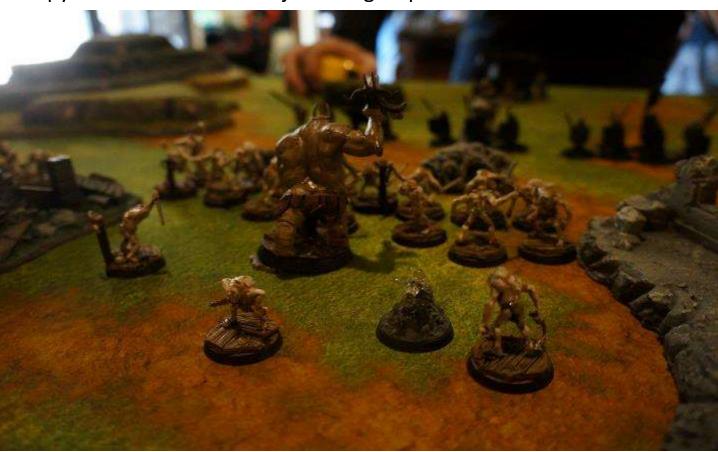

## Germans vs Poles 1450 AD

By Rob Smith (Austin Texas)

Well, finally back to playing some MeG after a year of ReG testing. This is my first MeG Max battle for the year!

It is also the first time I have used the Medieval Poles, since previous lists did not really work. I was suspicious about the 1/3 knights and 2/3 mounted crossbow units, but they worked pretty well.

Kevin Dunn played the Medieval Germans and I, of course, the Poles. The play-by-play is explained with the pictures.

Deployment. Kevin won the card play and decided to be defender in the mountains. Fortunately, I was able to push it to Open terrain and minimize the number of pieces. Then we tied on scouting, so Kevin had to deploy first. We used the new 1/3 deployment rule, where each player deploys 1/3 of the army at a time. This helped me a lot, as I was able to see what he was doing and so I decided to extend to the my left and push around his right flank.

The Flower of Polish Nobility in 10mm. The King leads the knights

End of turn 1. Poor command cards meant only the Lithuanians were able to rush forward.

End of turn
2. My left
presses
forward
while the
right
withdraws.
Our camp is
fortified, so
we have no
worries from
the enemy
cavalry