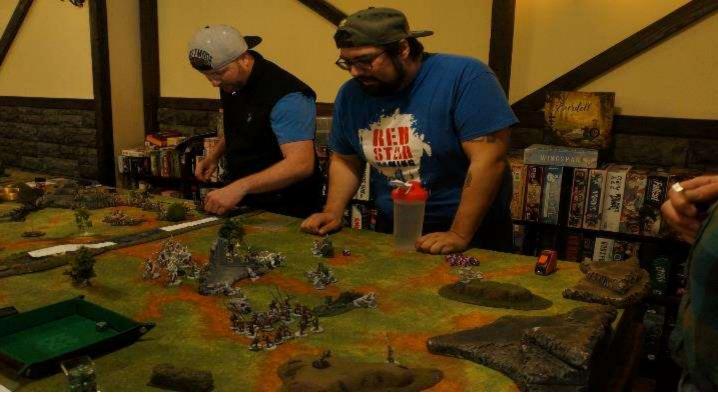

# Here is another great local store supporting LSHM

мак 21 Battle Of Berlin

Event for Texas Bolt Action · Hosted by Robert Williams and

Texas Bolt Action

## **Bolt Action Game Day**

- Saturday, March 21, 2020 at 10 AM 10 PM
- Dragon's Lair San Antonio 7959 Fredericksburg Rd, Ste 129, San Antonio, Texas 78229

Russian players – contact Charlie Torok at: <a href="mailto:torokc@hotmail.com">torokc@hotmail.com</a>
German players – contact Bob Williams at: <a href="mailto:torokc@hotmail.com">torokc@hotmail.com</a>

#### Battle of Berlin

Dateline New York April 22, 1945 Today Soviet forces attacked Berlin with a massive 20,000 cannon barrage prior to entering the city and attacking the vaunted Third Reich. Come join us on March 21, 2020 to recreate that battle. Lone Star Historical Miniatures announces the first big game of the 2020 San Antonio Bolt Action group gaming year. Play either Russian, Polish or German troops and defend Berlin or Crush the Fascist hordesfor Mother Russia. Forces will consist of German 1000 point platoons versus Soviet?Polish forces of 1500 points. This is the one you've been waiting on for so long. Anything goes. Dig out those King Tigers, SturmTigers, Jagdpanthers and Jagdtigers. Besides the designa... See More