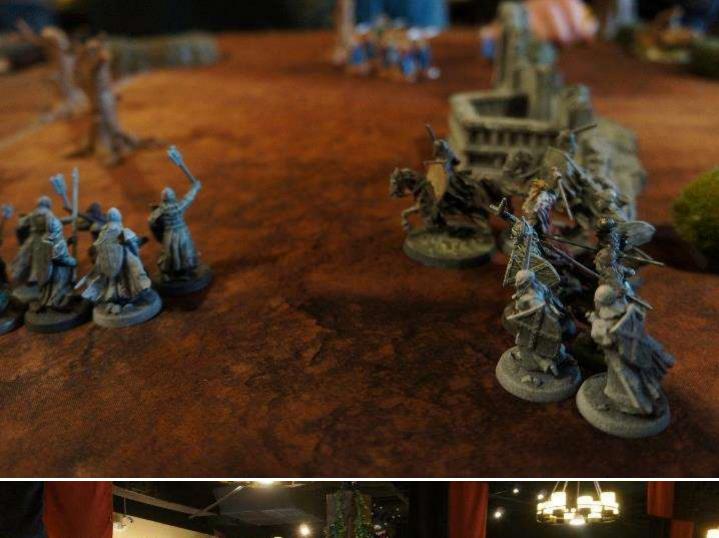

## Germans vs Poles 1450 AD

By Rob Smith (Austin Texas)

Well, finally back to playing some MeG after a year of ReG testing. This is my first MeG Max battle for the year!

It is also the first time I have used the Medieval Poles, since previous lists did not really work. I was suspicious about the 1/3 knights and 2/3 mounted crossbow units, but they worked pretty well.

Kevin Dunn played the Medieval Germans and I, of course, the Poles. The play-by-play is explained with the pictures.

Deployment. Kevin won the card play and decided to be defender in the mountains. Fortunately, I was able to push it to Open terrain and minimize the number of pieces. Then we tied on scouting, so Kevin had to deploy first. We used the new 1/3 deployment rule, where each player deploys 1/3 of the army at a time. This helped me a lot, as I was able to see what he was doing and so I decided to extend to the my left and push around his right flank.