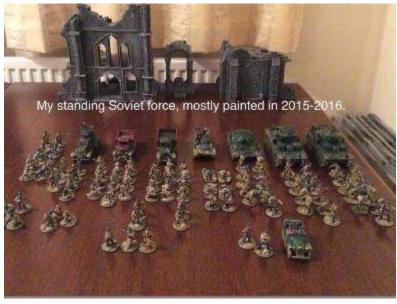

# Mustering Forces for the Battle of Berlin

By Frank Thompson

The long road to Berlin...

I have about 2,500 points of Soviets painted up, so in theory I am ready to go for the upcoming Battle of Berlin in March. However, my Soviets were the first historical force I painted up and they look their age and are a mish-mash of units.

So, I decided to try to paint a more cohesive force for the 'final battle'. This involves some new units and some repainting and fleshing out of old units. First order of business is a new platoon of riflemen. I picked out the Crusader Soviets because greatcoats are great (ⓒ) and they paint up speedily. Here is the first Ivan. Took some experimenting to get his coat color right, and I am happy with him now.