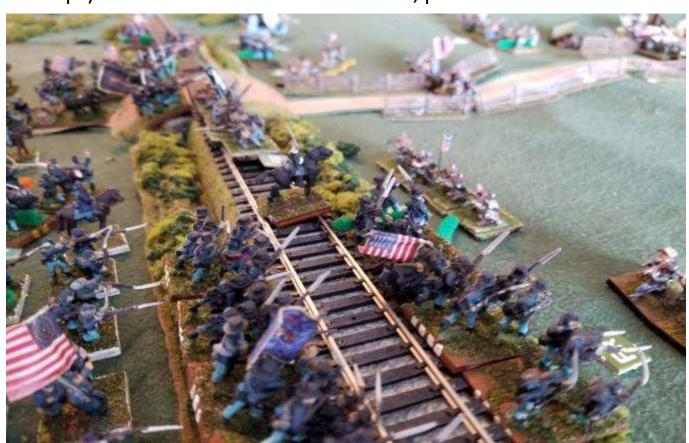

## Johnny Reb III Game

By Joe Shaffer

I'm running Fredericksburg--Lee's Right Flank where I Corps & VI Corps hit Jackson in an attempt to turn the Confederate flank and force Lee off his line on the Rappahannock. This was actually Burnside's plan in the first place-more or less--so this game will be a broad "What-If" game. Another big one--57,000 troops, 30 batteries and over 95 regiments.

Fredericksburg Update: At the mid point of the battle, three divisions have taken substantial but not crippling casualties. For the Union, Gibbon's Division (I Corps) and Howe's Division (VI Corps) have reached almost 20% losses, point-wise.

In the Confederate army, AP. Hill's division has reached 20% as well. All other divisions are at 7% or less. These losses have no immediate effect, but keep in mind once a division reaches 40% its regiments will no longer attack, and part of the Confederate victory conditions is to inflict 40% on two Yankee divisions.

We are at turn 9 (1:00 p.m. approximately). That leaves us 13 turns until dark (approx. 5:30). The last 2 turns will be dusk turns with limited visibility, if we get that far.

I'm still not sure when I can put the second round on the calendar. I still want to do it in February and I will let you all know.