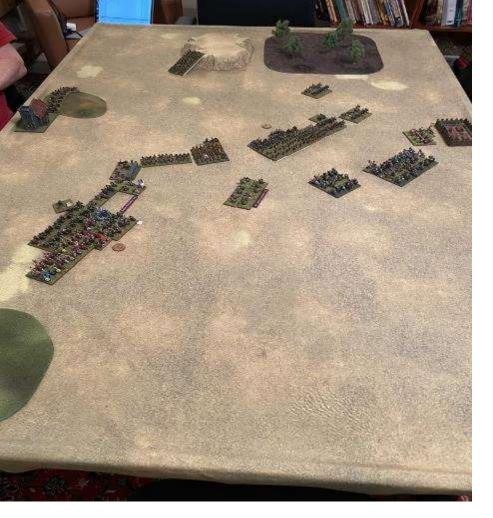

End of turn 4. The German knights have been vanquished. Pressure is building on the right flank. The entire battle is turning

End of Turn 5. The Polish knights have repositioned to fall onto the German center and to take the camp.

Fnd of Turn 6. The battle has rotated a full 90 degrees by the end. The German camp is taken and the militia guards hit in the flank on the charge phase. The German artillery is overrun and the crossbow in the center hit by knights and Lithuanians breaks. The Germans have fallen on the Polish right flank, but the loss of the camp results in some more problems and the German army breaks. The Poles had no units broken.