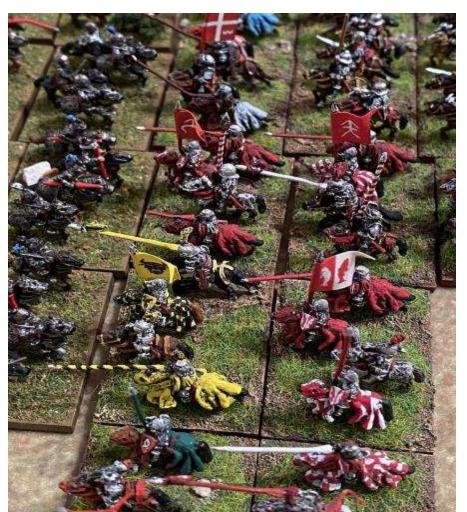

## Germans vs Poles 1450 AD

By Rob Smith (Austin Texas)

Well, finally back to playing some MeG after a year of ReG testing. This is my first MeG Max battle for the year!

It is also the first time I have used the Medieval Poles, since previous lists did not really work. I was suspicious about the 1/3 knights and 2/3 mounted crossbow units, but they worked pretty well.

Kevin Dunn played the Medieval Germans and I, of course, the Poles. The play-by-play is explained with the pictures.

Deployment. Kevin won the card play and decided to be defender in the mountains. Fortunately, I was able to push it to Open terrain and minimize the number of pieces. Then we tied on scouting, so Kevin had to deploy first. We used the new 1/3 deployment rule, where each player deploys 1/3 of the army at a time. This helped me a lot, as I was able to see what he was doing and so I decided to extend to the my left and push around his right flank.

The Flower of Polish Nobility in 10mm. The King leads the knights

End of turn 1. Poor command cards meant only the Lithuanians were able to rush forward.

End of turn
2. My left
presses
forward
while the
right
withdraws.
Our camp is
fortified, so
we have no
worries from
the enemy
cavalry