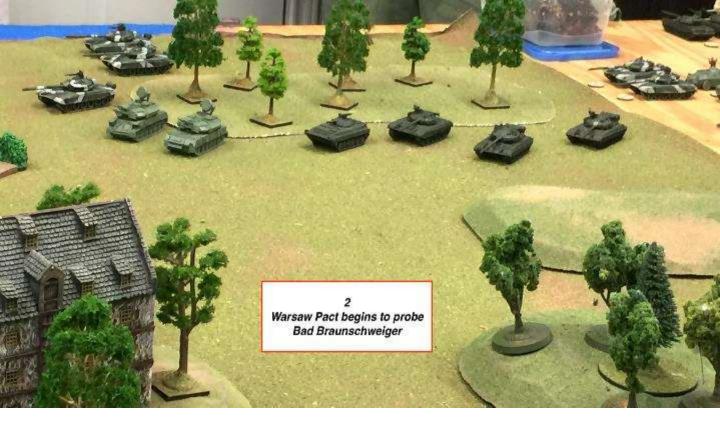

#### Battle of Berlin

Dateline New York April 22, 1945 Today Soviet forces attacked Berlin with a massive 20,000 cannon barrage prior to entering the city and attacking the vaunted Third Reich. Come join us on March 21, 2020 to recreate that battle. Lone Star Historical Miniatures announces the first big game of the 2020 San Antonio Bolt Action group gaming year. Play either Russian, Polish or German troops and defend Berlin or Crush the Fascist hordesfor Mother Russia. Forces will consist of German 1000 point platoons versus Soviet?Polish forces of 1500 points. This is the one you've been waiting on for so long. Anything goes. Dig out those King Tigers, SturmTigers, Jagdpanthers and Jagdtigers. Besides the designa... See More