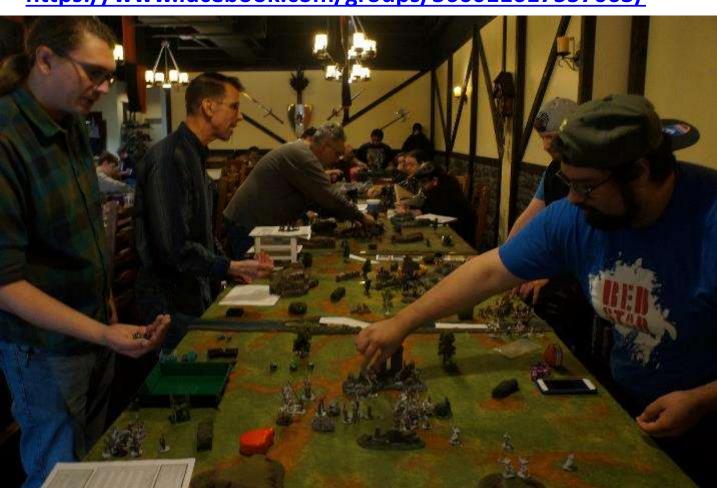

# Here is another great local store supporting LSHM

мак 21 Battle Of Berlin

Event for Texas Bolt Action · Hosted by Robert Williams and

Texas Bolt Action

## **Bolt Action Game Day**

- Saturday, March 21, 2020 at 10 AM 10 PM
- Dragon's Lair San Antonio 7959 Fredericksburg Rd, Ste 129, San Antonio, Texas 78229

Russian players – contact Charlie Torok at: <a href="mailto:torokc@hotmail.com">torokc@hotmail.com</a>
German players – contact Bob Williams at: <a href="mailto:torokc@hotmail.com">torokc@hotmail.com</a>

#### Battle of Berlin

Dateline New York April 22, 1945 Today Soviet forces attacked Berlin with a massive 20,000 cannon barrage prior to entering the city and attacking the vaunted Third Reich. Come join us on March 21, 2020 to recreate that battle. Lone Star Historical Miniatures announces the first big game of the 2020 San Antonio Bolt Action group gaming year. Play either Russian, Polish or German troops and defend Berlin or Crush the Fascist hordesfor Mother Russia. Forces will consist of German 1000 point platoons versus Soviet?Polish forces of 1500 points. This is the one you've been waiting on for so long. Anything goes. Dig out those King Tigers, SturmTigers, Jagdpanthers and Jagdtigers. Besides the designa... See More