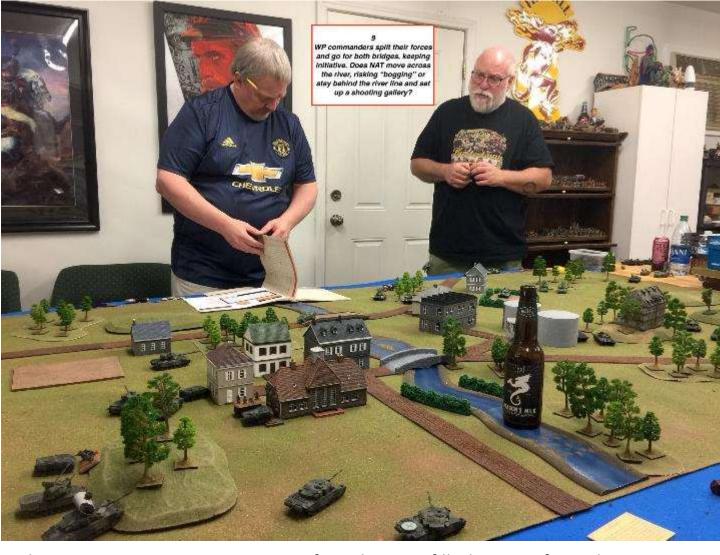

#### Battle of Berlin

Dateline New York April 22, 1945 Today Soviet forces attacked Berlin with a massive 20,000 cannon barrage prior to entering the city and attacking the vaunted Third Reich. Come join us on March 21, 2020 to recreate that battle. Lone Star Historical Miniatures announces the first big game of the 2020 San Antonio Bolt Action group gaming year. Play either Russian, Polish or German troops and defend Berlin or Crush the Fascist hordesfor Mother Russia. Forces will consist of German 1000 point platoons versus Soviet?Polish forces of 1500 points. This is the one you've been waiting on for so long. Anything goes. Dig out those King Tigers, SturmTigers, Jagdpanthers and Jagdtigers. Besides the designa... See More

# Mustering Forces for the Battle of Berlin

By Frank Thompson

The long road to Berlin...

I have about 2,500 points of Soviets painted up, so in theory I am ready to go for the upcoming Battle of Berlin in March. However, my Soviets were the first historical force I painted up and they look their age and are a mish-mash of units.