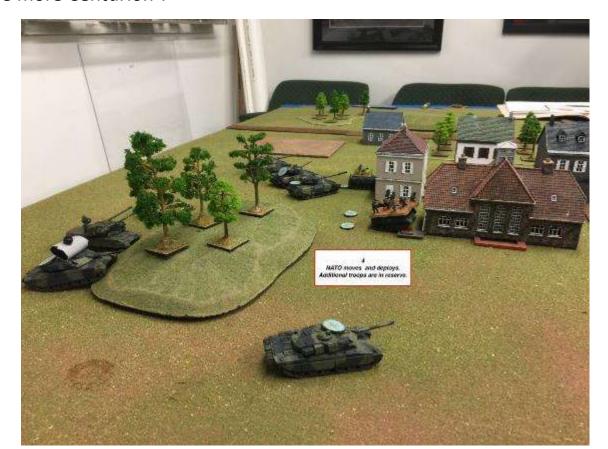

#### Battle of Berlin

Dateline New York April 22, 1945 Today Soviet forces attacked Berlin with a massive 20,000 cannon barrage prior to entering the city and attacking the vaunted Third Reich. Come join us on March 21, 2020 to recreate that battle. Lone Star Historical Miniatures announces the first big game of the 2020 San Antonio Bolt Action group gaming year. Play either Russian, Polish or German troops and defend Berlin or Crush the Fascist hordesfor Mother Russia. Forces will consist of German 1000 point platoons versus Soviet?Polish forces of 1500 points. This is the one you've been waiting on for so long. Anything goes. Dig out those King Tigers, SturmTigers, Jagdpanthers and Jagdtigers. Besides the designa... See More

# Mustering Forces for the Battle of Berlin

By Frank Thompson

The long road to Berlin...

I have about 2,500 points of Soviets painted up, so in theory I am ready to go for the upcoming Battle of Berlin in March. However, my Soviets were the first historical force I painted up and they look their age and are a mish-mash of units.