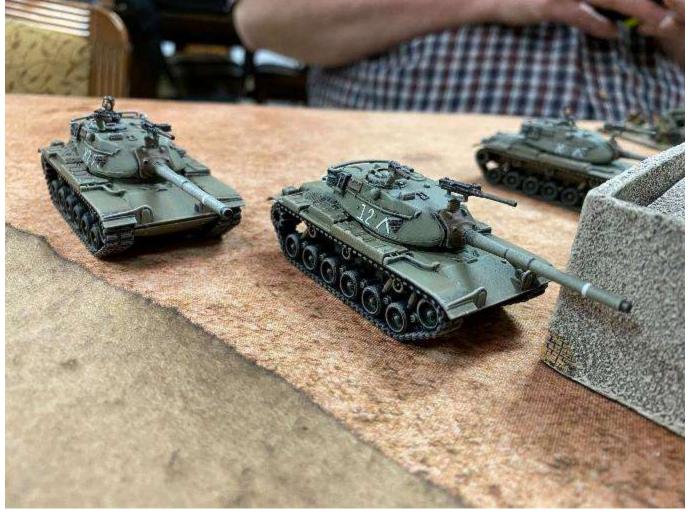

#### Battle of Berlin

Dateline New York April 22, 1945 Today Soviet forces attacked Berlin with a massive 20,000 cannon barrage prior to entering the city and attacking the vaunted Third Reich. Come join us on March 21, 2020 to recreate that battle. Lone Star Historical Miniatures announces the first big game of the 2020 San Antonio Bolt Action group gaming year. Play either Russian, Polish or German troops and defend Berlin or Crush the Fascist hordesfor Mother Russia. Forces will consist of German 1000 point platoons versus Soviet?Polish forces of 1500 points. This is the one you've been waiting on for so long. Anything goes. Dig out those King Tigers, SturmTigers, Jagdpanthers and Jagdtigers. Besides the designa... See More

# Mustering Forces for the Battle of Berlin

By Frank Thompson

The long road to Berlin...

I have about 2,500 points of Soviets painted up, so in theory I am ready to go for the upcoming Battle of Berlin in March. However, my Soviets were the first historical force I painted up and they look their age and are a mish-mash of units.

So, I decided to try to paint a more cohesive force for the 'final battle'. This involves some new units and some repainting and fleshing out of old units. First order of business is a new platoon of riflemen. I picked out the Crusader Soviets because greatcoats are great (ⓒ) and they paint up speedily. Here is the first Ivan. Took some experimenting to get his coat color right, and I am happy with him now.