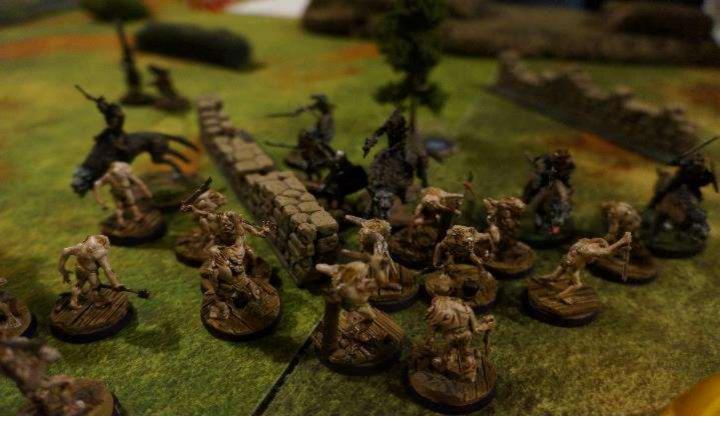

End of Turn 3. The Polish knights have crashed into the German knights. At the same time the Lithuanian cavalry charged into the German crossbowmen. I rolled a lot of skulls!

The crossbow broke during the melee phase

The carnage. All of the German knights were killed in charge and melee, leaving only the supporting sergeants and retainers. The Poles suffered no lost knights, but the Lithuanians were hit pretty hard.

End of turn 4. The German knights have been vanquished. Pressure is building on the right flank. The entire battle is turning

End of Turn 5. The Polish knights have repositioned to fall onto the German center and to take the camp.

Fnd of Turn 6. The battle has rotated a full 90 degrees by the end. The German camp is taken and the militia guards hit in the flank on the charge phase. The German artillery is overrun and the crossbow in the center hit by knights and Lithuanians breaks. The Germans have fallen on the Polish right flank, but the loss of the camp results in some more problems and the German army breaks. The Poles had no units broken.