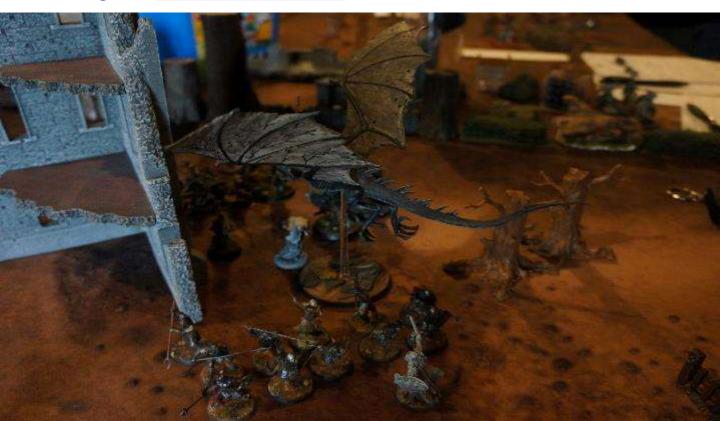

## Germans vs Poles 1450 AD

By Rob Smith (Austin Texas)

Well, finally back to playing some MeG after a year of ReG testing. This is my first MeG Max battle for the year!

It is also the first time I have used the Medieval Poles, since previous lists did not really work. I was suspicious about the 1/3 knights and 2/3 mounted crossbow units, but they worked pretty well.

Kevin Dunn played the Medieval Germans and I, of course, the Poles. The play-by-play is explained with the pictures.

Deployment. Kevin won the card play and decided to be defender in the mountains. Fortunately, I was able to push it to Open terrain and minimize the number of pieces. Then we tied on scouting, so Kevin had to deploy first. We used the new 1/3 deployment rule, where each player deploys 1/3 of the army at a time. This helped me a lot, as I was able to see what he was doing and so I decided to extend to the my left and push around his right flank.

The Flower of Polish Nobility in 10mm. The King leads the knights

End of turn 1. Poor command cards meant only the Lithuanians were able to rush forward.

End of turn
2. My left
presses
forward
while the
right
withdraws.
Our camp is
fortified, so
we have no
worries from
the enemy
cavalry