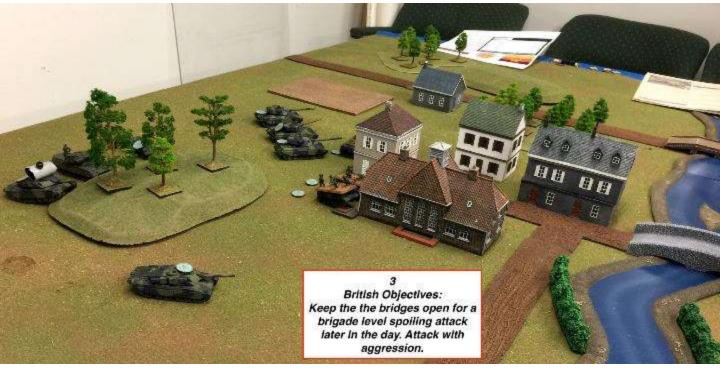

#### Battle of Berlin

Dateline New York April 22, 1945 Today Soviet forces attacked Berlin with a massive 20,000 cannon barrage prior to entering the city and attacking the vaunted Third Reich. Come join us on March 21, 2020 to recreate that battle. Lone Star Historical Miniatures announces the first big game of the 2020 San Antonio Bolt Action group gaming year. Play either Russian, Polish or German troops and defend Berlin or Crush the Fascist hordesfor Mother Russia. Forces will consist of German 1000 point platoons versus Soviet?Polish forces of 1500 points. This is the one you've been waiting on for so long. Anything goes. Dig out those King Tigers, SturmTigers, Jagdpanthers and Jagdtigers. Besides the designa... See More