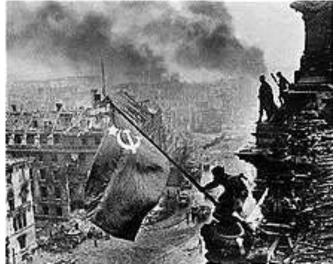

#### Battle of Berlin

Dateline New York April 22, 1945 Today Soviet forces attacked Berlin with a massive 20,000 cannon barrage prior to entering the city and attacking the vaunted Third Reich. Come join us on March 21, 2020 to recreate that battle. Lone Star Historical Miniatures announces the first big game of the 2020 San Antonio Bolt Action group gaming year. Play either Russian, Polish or German troops and defend Berlin or Crush the Fascist hordesfor Mother Russia. Forces will consist of German 1000 point platoons versus Soviet?Polish forces of 1500 points. This is the one you've been waiting on for so long. Anything goes. Dig out those King Tigers, SturmTigers, Jagdpanthers and Jagdtigers. Besides the designa... See More