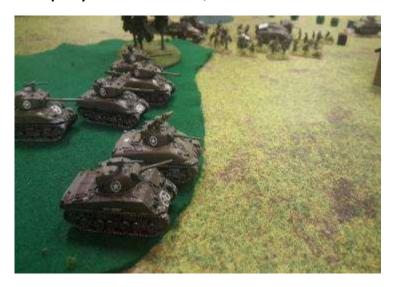

## Germans vs Poles 1450 AD

By Rob Smith (Austin Texas)

Well, finally back to playing some MeG after a year of ReG testing. This is my first MeG Max battle for the year!

It is also the first time I have used the Medieval Poles, since previous lists did not really work. I was suspicious about the 1/3 knights and 2/3 mounted crossbow units, but they worked pretty well.

Kevin Dunn played the Medieval Germans and I, of course, the Poles. The play-by-play is explained with the pictures.

Deployment. Kevin won the card play and decided to be defender in the mountains. Fortunately, I was able to push it to Open terrain and minimize the number of pieces. Then we tied on scouting, so Kevin had to deploy first. We used the new 1/3 deployment rule, where each player deploys 1/3 of the army at a time. This helped me a lot, as I was able to see what he was doing and so I decided to extend to the my left and push around his right flank.

The Flower of Polish Nobility in 10mm. The King leads the knights

End of turn 1. Poor command cards meant only the Lithuanians were able to rush forward.

End of turn
2. My left
presses
forward
while the
right
withdraws.
Our camp is
fortified, so
we have no
worries from
the enemy
cavalry

End of Turn 3. The Polish knights have crashed into the German knights. At the same time the Lithuanian cavalry charged into the German crossbowmen. I rolled a lot of skulls!

The crossbow broke during the melee phase

The carnage. All of the German knights were killed in charge and melee, leaving only the supporting sergeants and retainers. The Poles suffered no lost knights, but the Lithuanians were hit pretty hard.

End of turn 4. The German knights have been vanquished. Pressure is building on the right flank. The entire battle is turning

End of Turn 5. The Polish knights have repositioned to fall onto the German center and to take the camp.

Fnd of Turn 6. The battle has rotated a full 90 degrees by the end. The German camp is taken and the militia guards hit in the flank on the charge phase. The German artillery is overrun and the crossbow in the center hit by knights and Lithuanians breaks. The Germans have fallen on the Polish right flank, but the loss of the camp results in some more problems and the German army breaks. The Poles had no units broken.

God was with the Poles this day!

Rob Smith